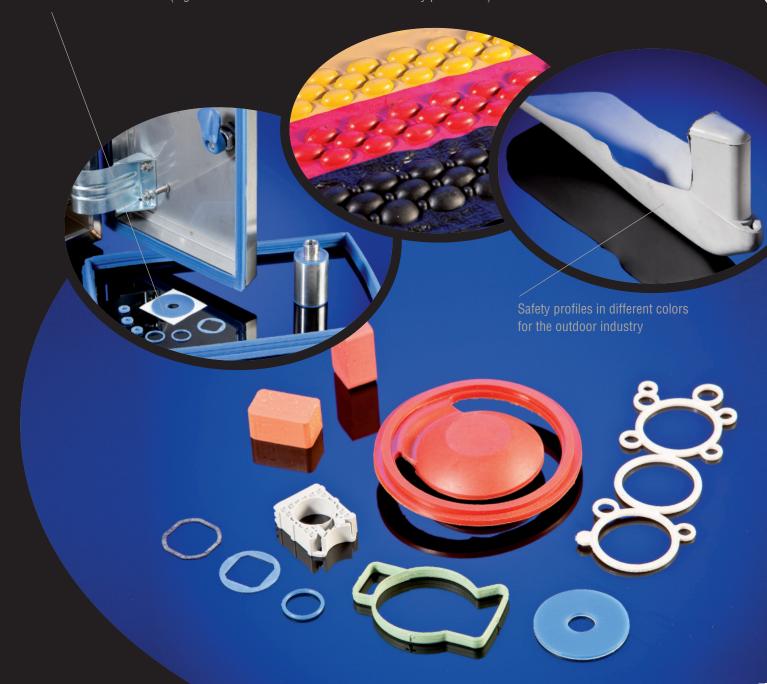

### **MOLDED RUBBER PARTS**

Our production machines are designed to turn out molded rubber parts with a part weight ranging from 1 g to 20 kg in all customary manufacturing processes.

- CM molding TM molding IM molding on vertical and horizontal machines
- Prototype molding, small series or fully automated industrial production – we offer just the perfect manufacturing process for any of your needs.
- In all customary elastomer qualities; also in compound formulae specifically developed for individual client applications
- Our service portfolio ranges from geometric and fully functional part design and dimensioning to the development of suitable compound mixings, allowing for specific requirements, e.g. chemical resistance, self-

### **STAMPED PARTS**

- Kiss cutting
- Beam cut pressing with cutting waste optimization
- Plotting or water jet cutting
- Realization in soft rubber, sponge rubber, cellular rubber, PE and PU foams
- All customary elastomer qualities and foams also available with self-adhesive finish
- Specialty: rubber/metal sandwich panels with minimal (= 0.30 mm) intermediate elastomer layers, special elastomers (FPM, ACM, HNBR), vulcanized and cut into form by water jet (for use as mounting components)

# ASSEMBLY OF MOLDED RUBBER PARTS INTO FRAMES, RINGS AND INFLATABLE SEALS

We assemble molded rubber parts according to your specifications and requirements into products designed to serve as frames, rings and inflatable seals.

# COLORED MOLDED RUBBER PARTS

#### It doesn't always need to be black.

- Molded rubber parts
- Stamped parts
- Profiles
- Frames

We provide you with rubber mixtures in all RAL colors.

- For more operating safety (e.g. by better distinguishability in camera surveillance)
- As color systems matched to your application
- As design elements (e.g. modules in Cl colors)
- For functional reasons (e.g. blue seals as color contrast in food industry production)

# RUBBER & PLASTIC PROFILES

- Soft rubber
- Sponge rubber
- Silicone
- Hard and soft plastics
- Mono-, duplex and coextrudates, also in fabric reinforced versions
- Continuous and discontinuous
- Coated with flock, anti-friction finish, silicone
- Self-adhesive finish, permanent and as fixing aid
- Cut to length, punched, notched, glued, vulcanized, welded and (on customer demand) confectioned into
  - Toroidal sealing rings
  - Profile rings
  - Frames
  - Inflatable seals
  - Individual solutions