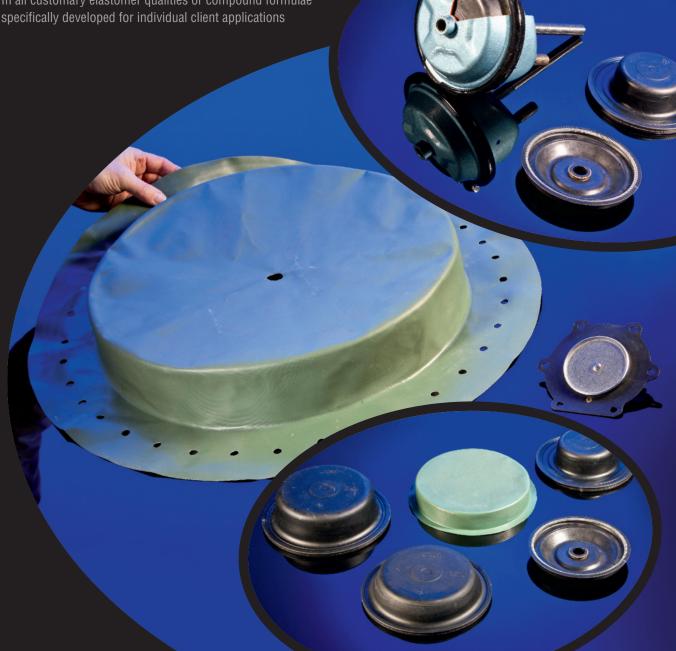

## **FABRIC REINFORCED MEMBRANES**

Our contribution to your security: the K.U.K.T. membranes designed as vital functional elements in

- Truck, trailer or bus break systems
- Waste gas purification facilities
- Biogas plants
- Chemical plants

but also as functional elements in

- Measuring, operation and control engineering
- We produce membranes in vulcanized or water jet cut varieties as well as rubber/metal composites to meet your individual needs.
- In all customary elastomer qualities or compound formulae specifically developed for individual client applications