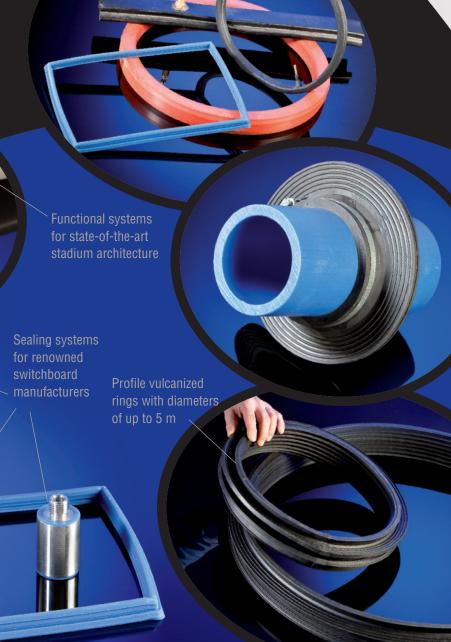

# RUBBER & PLASTIC PROFILES

- Soft rubber
- Sponge rubber
- Silicone
- Hard and soft plastics
- Mono-, duplex and coextrudates, also in fabric reinforced versions
- Continuous and discontinuous
- Coated with flock, anti-friction finish, silicone
- Self-adhesive finish, permanent and as fixing aid
- Cut to length, punched, notched, glued, vulcanized, welded and (on customer demand) confectioned into
  - Toroidal sealing rings
  - Profile rings
  - Frames
  - Inflatable seals
  - Individual solutions

Producible in all RAL colors

Inflatable seals for clear rooms, medical and vacuum technology

Lagerhausstrasse 12-14
63571 Gelnhausen · Germany
Tel.: +49 6051 703810
Fax: +49 6051 703811
kontakt@kukt.de · www.kukt.de