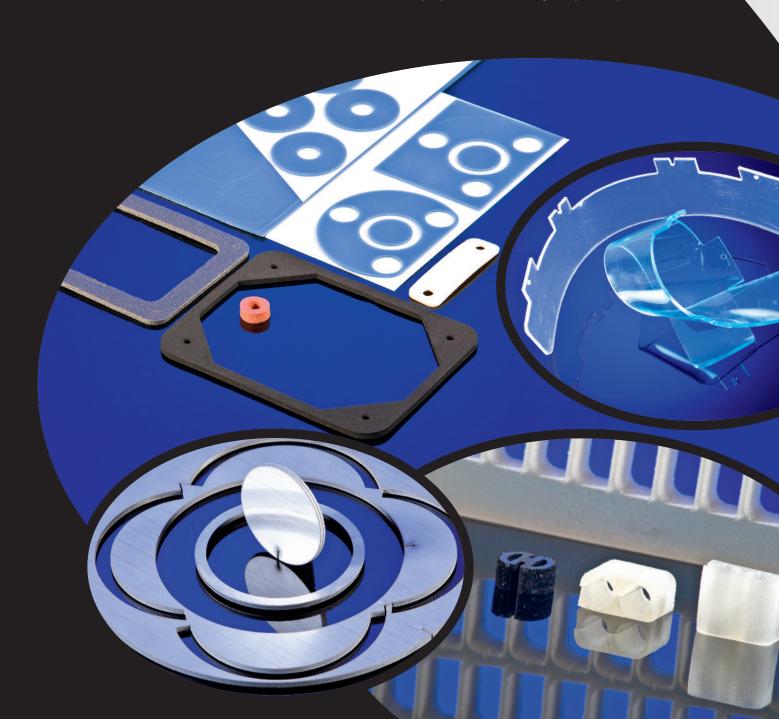

### **STAMPED PARTS**

- Kiss cutting
- Beam cut pressing with cutting waste optimization
- Plotting or water jet cutting
- Realization in soft rubber, sponge rubber, cellular rubber, PE and PU foams
- All customary elastomer qualities and foams also available with self-adhesive finish
- Specialty: rubber/metal sandwich panels with minimal (= 0.30 mm) intermediate elastomer layers, special elastomers (FPM, ACM, HNBR), vulcanized and cut into form by water jet (for use as mounting components)