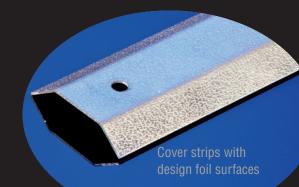

# RUBBER & PLASTIC PROFILES

- Soft rubber
- Sponge rubber
- Silicone
- Hard and soft plastics
- Mono-, duplex and coextrudates, also in fabric reinforced versions
- Continuous and discontinuous
- Coated with flock, anti-friction finish, silicone
- Self-adhesive finish, permanent and as fixing aid
- Cut to length, punched, notched, glued, vulcanized, welded and (on customer demand) confectioned into
  - Toroidal sealing rings
  - Profile rings
  - Frames
  - Inflatable seals
  - Individual solutions