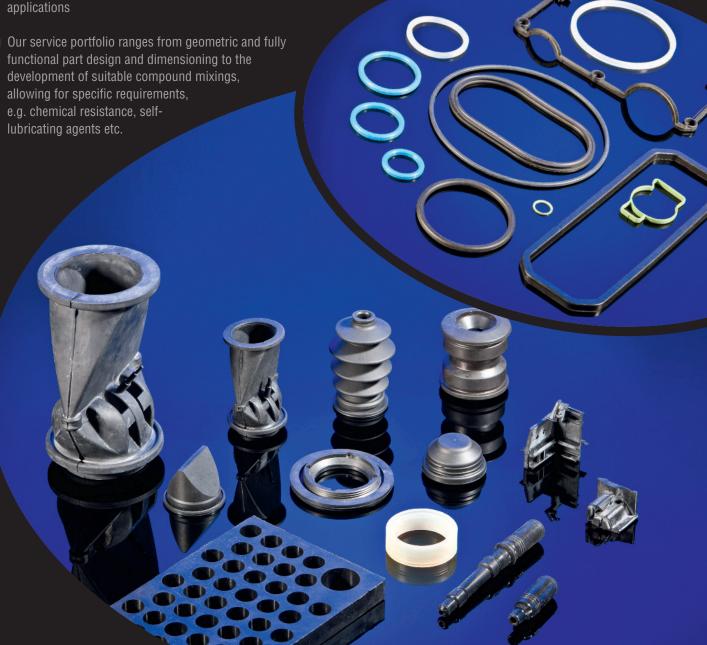

### **MOLDED RUBBER PARTS**

Our production machines are designed to turn out molded rubber parts with a part weight ranging from 1 g to 20 kg in all customary manufacturing processes.

- CM molding TM molding IM molding on vertical and horizontal machines
- Prototype molding, small series or fully automated industrial production – we offer just the perfect manufacturing process for any of your needs.
- In all customary elastomer qualities; also in compound formulae specifically developed for individual client applications
- Our service portfolio ranges from geometric and fully functional part design and dimensioning to the development of suitable compound mixings, allowing for specific requirements, e.g. chemical resistance, self-